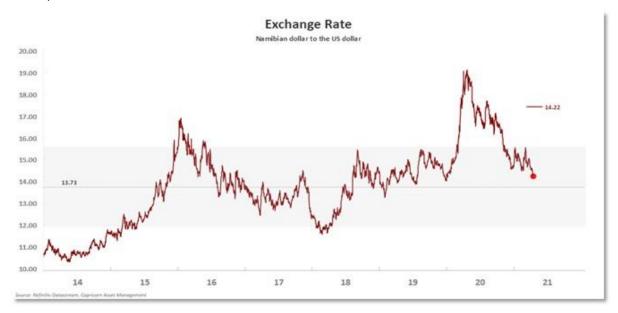

## **Corona Tracker**

| 6:37            | 20-Apr-2021  |           | GLOBAL CASES<br>SOURCE - REUTERS |        |  |
|-----------------|--------------|-----------|----------------------------------|--------|--|
| Total Recovered | Total Deaths | New Cases | Confirmed<br>Cases               |        |  |
| 93,567,798      | 3,164,148    | 525,128   | 141,719,699                      | GLOBAL |  |

The number of new cases is distorted by cut-off times.

It is time in the West to defend not so much human rights as human obligations. Aleksandr Solzhenitsyn