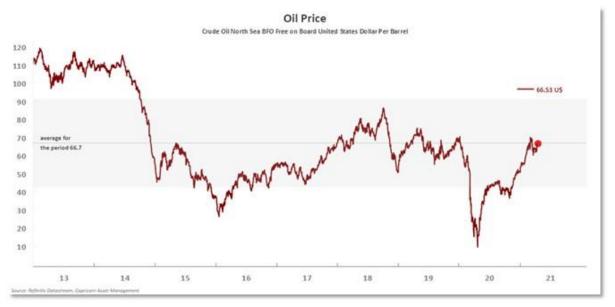

## **Domestic Markets**

South Africa's rand strengthened on Monday, aided by the U.S. dollar being pinned near a onemonth low and greater global risk appetite. At 1500 GMT, the rand traded at 14.2500 versus the dollar, around 0.45% stronger than its previous close.