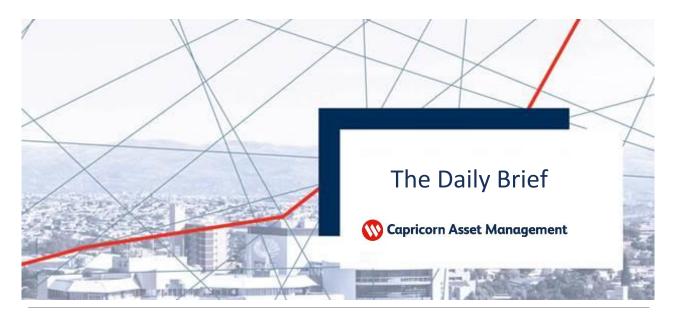

The yield on benchmark 10-year Treasury notes rose to 1.6029% compared with its U.S. close of 1.599%.

Oil prices continued to rise. U.S. crude ticked up 0.19% to \$63.50 a barrel, and Brent crude rose to \$67.2 per barrel.